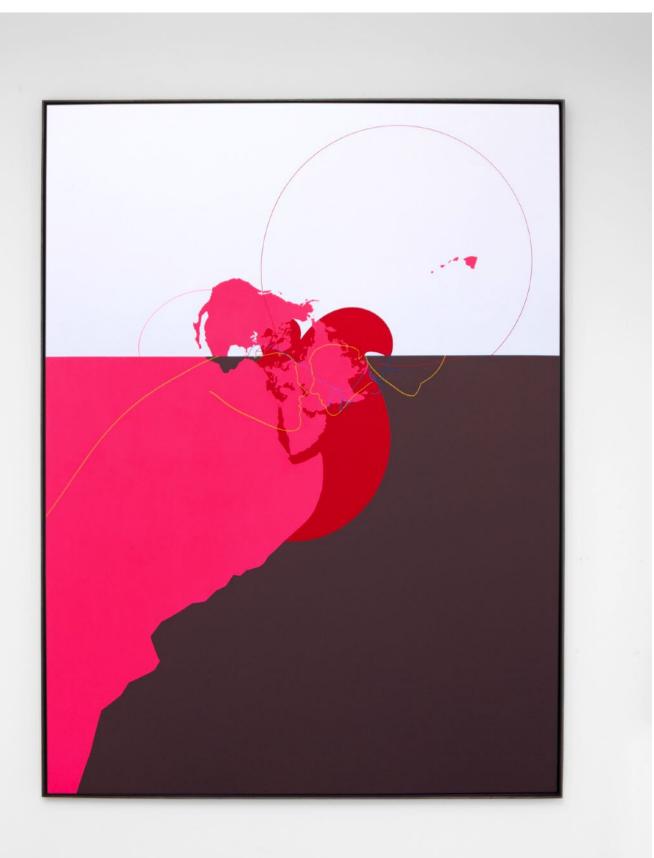

## Worlds in Figures: Piece List Staatsbibliothek zu Berlin

Sept. 9 - Dec. 9, 2022

Strand 22 Acrylic on linen in artist frame 30cm x 40cm 2022

Projection: ConicConformal

Strand 7 Acrylic on linen in artist frame 30cm x 40cm 2022