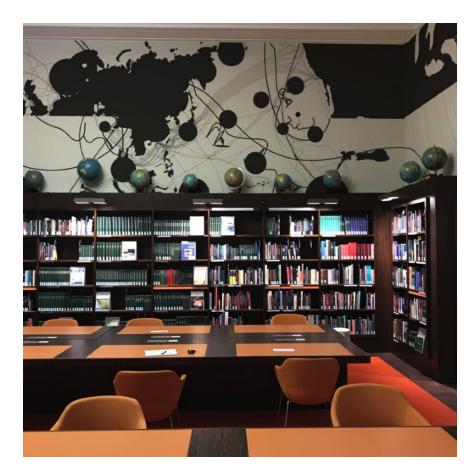

Projection: TransverseMercator

Strand 47 Acrylic on linen in artist frame 125cm x 167cm 2022

Worlds in Figures Mural Site specific 2022

\*Rendering, work in progress

Worlds in Figures: A Software Tutorial (https://worldsinfigures.com/tutorial) Single channel video 06:21 2022